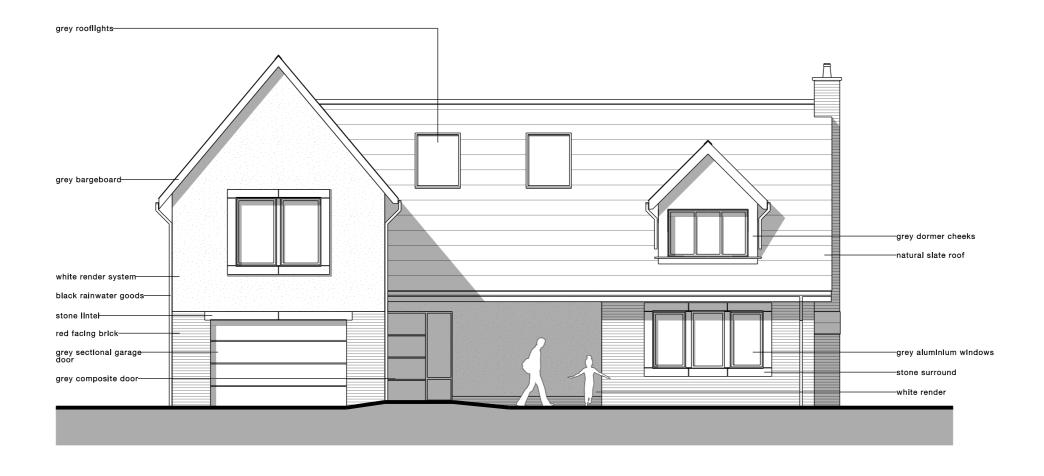

| FITZARCHITECTS                                                                                  | er Point, Marine Walk, Sunderland, SR6 0PP<br>+44 (0)191 563 7025 | Revision:                    | <u> </u> | Royal Institute of British Architects Chartered Practice |                                                                                         |
|-------------------------------------------------------------------------------------------------|-------------------------------------------------------------------|------------------------------|----------|----------------------------------------------------------|-----------------------------------------------------------------------------------------|
|                                                                                                 |                                                                   | www.fitzarchitects.co.uk     |          |                                                          | Copyright of Fitz Architects Limited                                                    |
| Project: 19 West Meadows Road, Cleadon Village Drawlng: Proposed west elevation Stage: Planning | Project no: 1552                                                  | Drawing no: AL (00) 0220     |          |                                                          | Do not scale from drawlng. Dimensions are to masonry / studwork openings (not plaster). |
|                                                                                                 | Date: June 2022                                                   | Scale: 1:100 @ A3, 1:50 @ A1 |          |                                                          | This should be 50mm                                                                     |